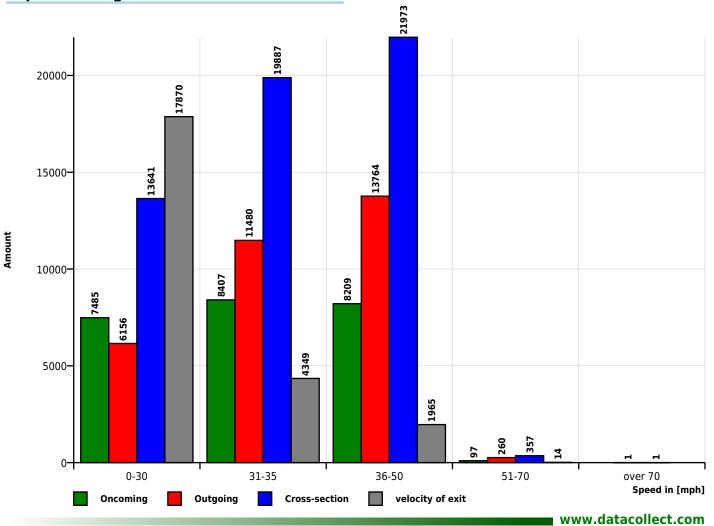

#### Speed Histogram

### Speed Classes (Incoming) [V in mph]

| Time        | Σ     | 0-30 | 31-35 | 36-50 | 51-70 | over 70 |
|-------------|-------|------|-------|-------|-------|---------|
| 00:00-06:00 | 687   | 98   | 135   | 444   | 10    | 0       |
| 06:00-09:00 | 4075  | 1040 | 1442  | 1565  | 28    | 0       |
| 09:00-19:00 | 16557 | 5508 | 5861  | 5152  | 36    | 0       |
| 06:00-22:00 | 22918 | 7214 | 8079  | 7545  | 80    | 0       |
| 00:00-24:00 | 24198 | 7485 | 8407  | 8209  | 97    | 0       |

#### Speed Classes (Outgoing) [V in mph]

| Time        | Σ     | 0-30 | 31-35 | 36-50 | 51-70 | over 70 |
|-------------|-------|------|-------|-------|-------|---------|
| 00:00-06:00 | 619   | 66   | 168   | 373   | 12    | 0       |
| 06:00-09:00 | 4602  | 869  | 1773  | 1931  | 29    | 0       |
| 09:00-19:00 | 21699 | 4503 | 7816  | 9234  | 145   | 1       |
| 06:00-22:00 | 29947 | 5938 | 10934 | 12852 | 222   | 1       |
| 00:00-24:00 | 31661 | 6156 | 11480 | 13764 | 260   | 1       |