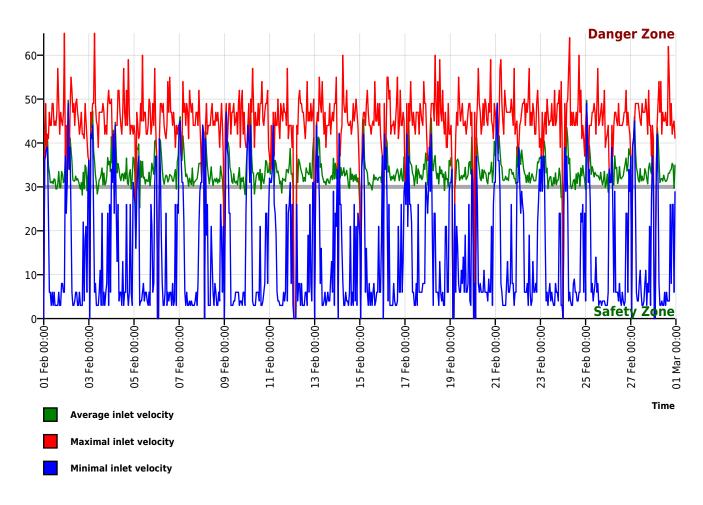

### Speed Diagram (Direction Oncoming)

Speed

powered by **Contract** 

Su

| Author                                                                |                                |  |  |
|-----------------------------------------------------------------------|--------------------------------|--|--|
| Institution                                                           | Padbury Parish Council         |  |  |
| Department                                                            | Padbury<br>Parish Council      |  |  |
| Street                                                                |                                |  |  |
| Postal Code                                                           |                                |  |  |
| City                                                                  | Padbury                        |  |  |
| Country                                                               | United Kingdom                 |  |  |
| Contact                                                               | Padbury Parish Council         |  |  |
| Phone                                                                 |                                |  |  |
| E-Mail                                                                | padburyparishcouncil@gmail.com |  |  |
| Built with DataCollect Webreporter version 1.0 at 20/03/2023 18:52:31 |                                |  |  |
| Site                                                                  | Time Range                     |  |  |
|                                                                       |                                |  |  |