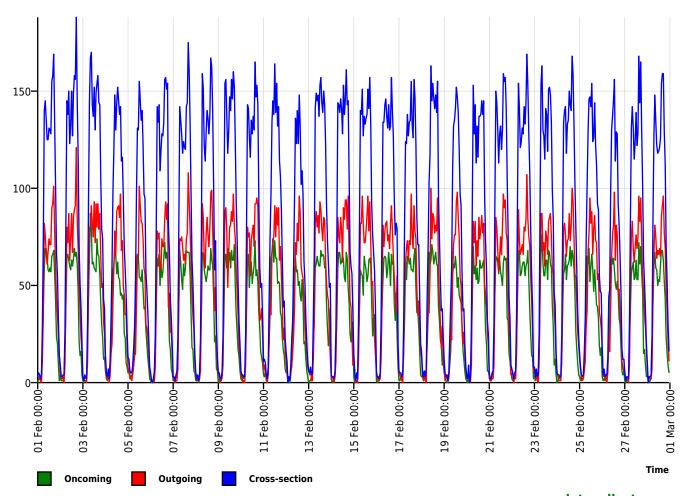

#### **Time Variation Curve**

Amount

www.datacollect.com

powered by **datacollect** 

| Author      |                    |                 |                                    |             |
|-------------|--------------------|-----------------|------------------------------------|-------------|
| Institution | Padbury Parish Cou | ncil            |                                    |             |
| Department  |                    |                 |                                    | adbury      |
| Street      |                    |                 | Pan                                | ish Council |
| Postal Code |                    |                 |                                    |             |
| City        | Padbury            |                 |                                    |             |
| Country     | United Kingdom     |                 |                                    |             |
| Contact     | Padbury Parish Cou | ncil            |                                    |             |
| Phone       |                    |                 |                                    |             |
| E-Mail      | padburyparishcound | cil@gmail.com   |                                    |             |
|             | Built with         | DataCollect Web | preporter version 1.0 at 20/03/202 | 3 18:52:31  |
| Site        |                    | Time F          | Range                              |             |
| Name        | Padbury 3          | Start D         | oate 01/02/2023 00:0               | 00          |