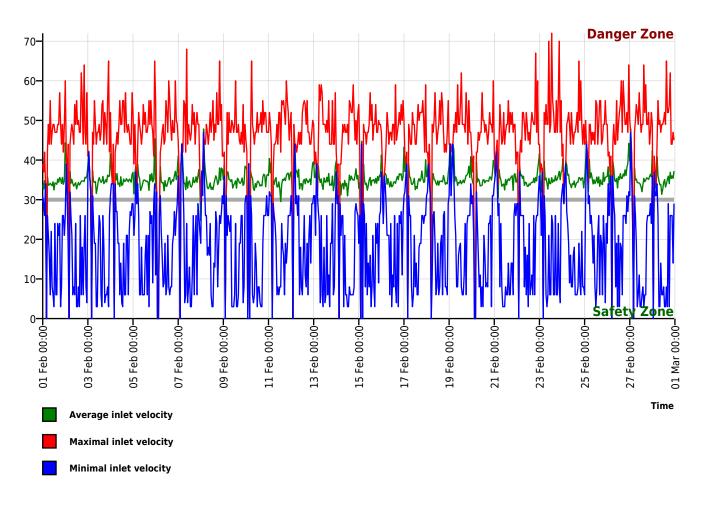

### Speed Diagram (Direction Outgoing)

Speed

powered by Powered by

| Author      |                                   |                                       |
|-------------|-----------------------------------|---------------------------------------|
| Institution | Padbury Parish Council            |                                       |
| Department  |                                   | Padbury                               |
| Street      |                                   | Parish Council                        |
| Postal Code |                                   |                                       |
| City        | Padbury                           |                                       |
| Country     | United Kingdom                    |                                       |
| Contact     | Padbury Parish Council            |                                       |
| Phone       |                                   |                                       |
| E-Mail      | padburyparishcouncil@gmail.com    |                                       |
|             | Built with DataCollect Webreperts | ar version 1.0 at 20/03/2023 18:52:31 |